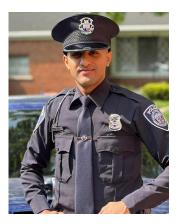

## Corporal Mohamed Said End of Watch July 21, 2024

While responding to a suspicious situation, Corporal Mohamed Said of Melvindale Police Department was fatally shot in the line of duty. The suspect fled the scene, which sparked a massive manhunt throughout southeast Michigan. The following day, Corporal Said's handcuffs were used to apprehend the suspect, who is being charged with murder, being a felon in possession of a firearm, carrying a concealed weapon, and drug possession.